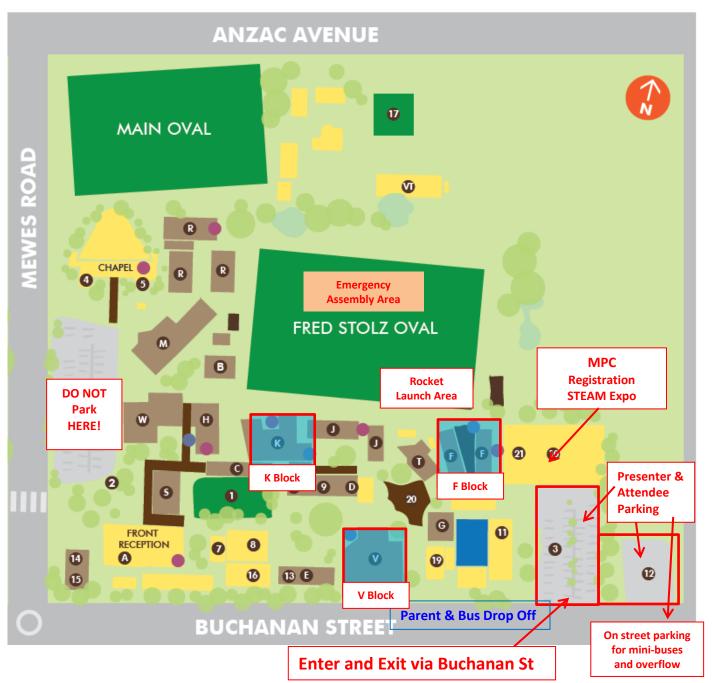

#### Grace Lutheran College, Rothwell - Campus Map

Workshop Locations across campus K Block F Block V Block STEAM Expo Registration

Sealed Car Park area looking towards MPC

Unsealed Car Park area looking away from MPC