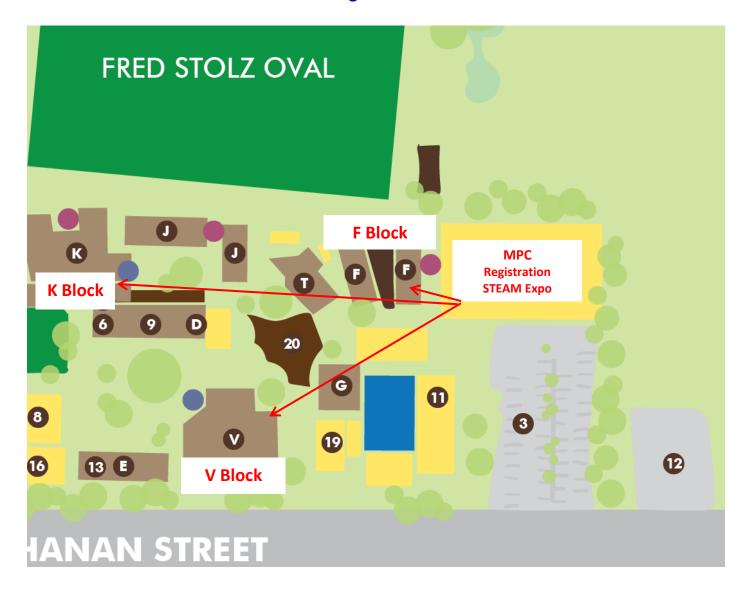

#### Grace Lutheran College, Rothwell - Campus Map

Workshop Locations across campus K Block F Block V Block STEAM Expo Registration

Sealed Car Park area looking towards MPC

Unsealed Car Park area looking away from MPC