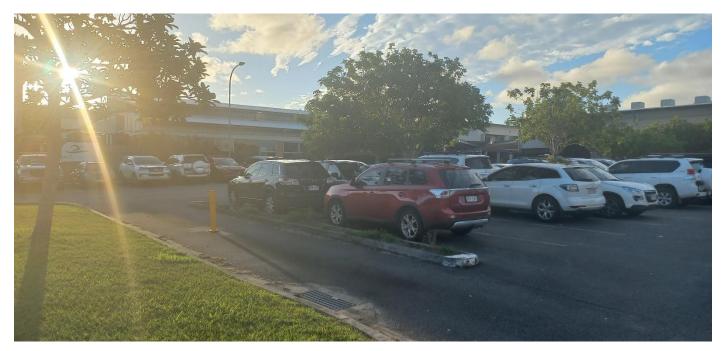

#### Grace Lutheran College, Rothwell - Campus Map

Workshop Locations across campus K Block F Block V Block STEAM Expo Registration

Sealed Car Park area looking towards MPC

Unsealed Car Park area looking away from MPC

Parking on Buchanan St across the road from MPC

Entrance to MPC and looking towards sealed Car Park on Buchanan St

MPC from Entrance looking towards front area where keynotes will be

**Toilet Block next to MPC** 