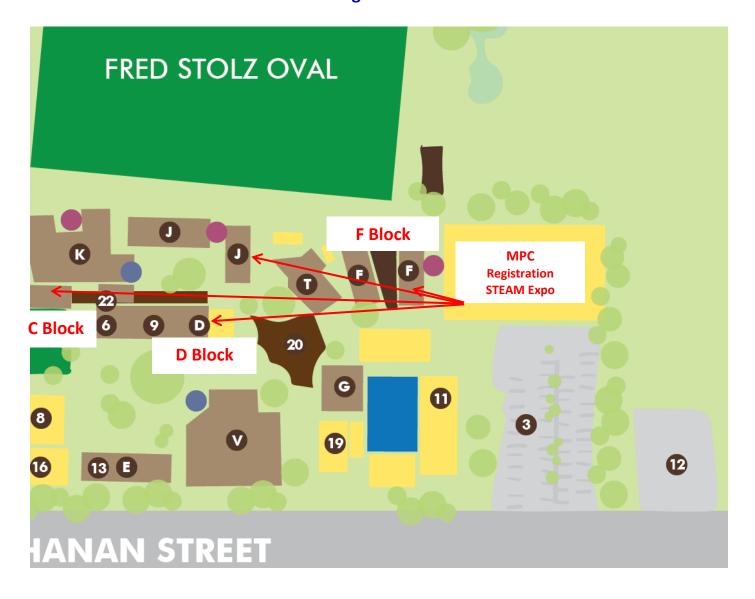

## **Workshop Locations across campus**

**C** Block

**D** Block

**F Block** 

**S Block** 

**STEAM Expo** 

Registration

**Sealed Car Park area looking towards MPC** 