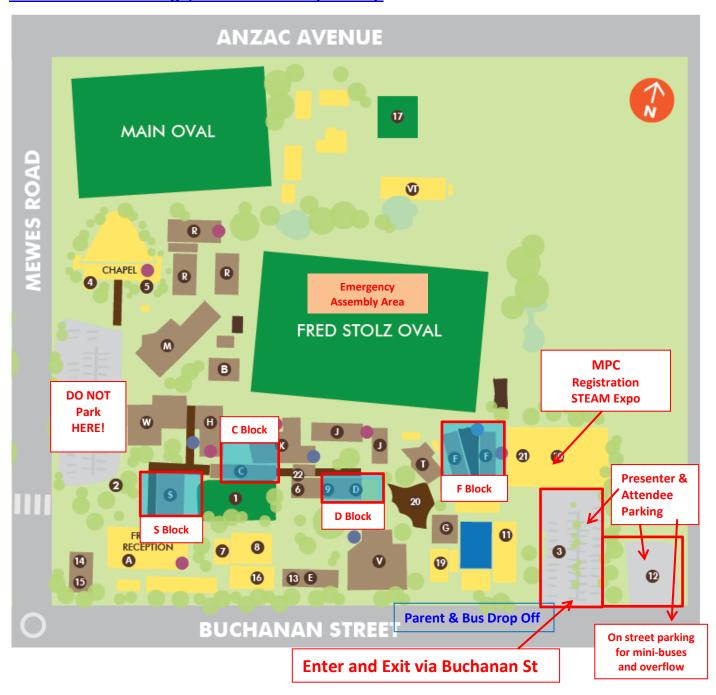

## **Grace Lutheran College, Rothwell - Campus Map**

## **Workshop Locations across campus**

**C** Block

**D** Block

**F Block** 

**S Block** 

**STEAM Expo** 

Registration

**Sealed Car Park area looking towards MPC** 