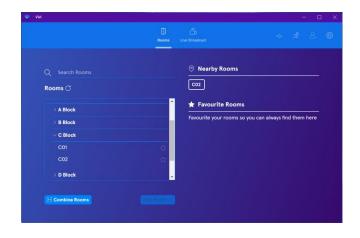

## **ROOMS**

Upon logging in, you will be taken to the rooms list.

On the TV / projector in the room you are in there will be a name for the room (e.g. F1, F2, K7, etc) at the bottom of the screen. Choose that room from the list shown under nearby rooms.

To connect to a room, either double click on the room name, or click on the room name and select Join Room