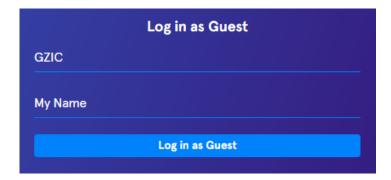

## **VIVI GUEST DETAILS**

- 1. Connect to the GLC-VISITOR Wi-Fi with the password Museum3-Bass
- 2. **Download and install** the latest version of **Vivi** from https://get.vivi.io
- 3. Open Vivi and select Grace Lutheran College
- 4. Click Log in as Guest
- 5. Enter the Guest Code GZIC, enter your name and click Log in as Guest